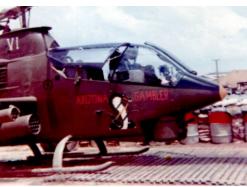

- 1. Apply gloss cote to model surface.
- 2. Cut out the needed detail from the sheet.
- 3. Submerge the decal completely in lukewarm water for 10 sec.
- 4. Put the wet decal on-plotting base and allow it soften completely.
- 5. Place the decal together with the base paper on the model. We recommended use decal solutions(Setter, Softer). Keep paper by tweezers and remove decal carefuly to model surface. In case that the decal was placed incorrectly, add water with a brush on the border of the decal.
- 6. If the decal is located on the right place, press it with a soft cloth to eliminate all water and air bubbles.
- 7. Allow the decal dry well.
- 1. Naneste na povrch modelu lesklou barvu.
- 2. Vystřihněte z archu potřebný obtisk.
- 3. Obtisk zcela ponořte na 10 sec. do vlažné vody.
- 4. U