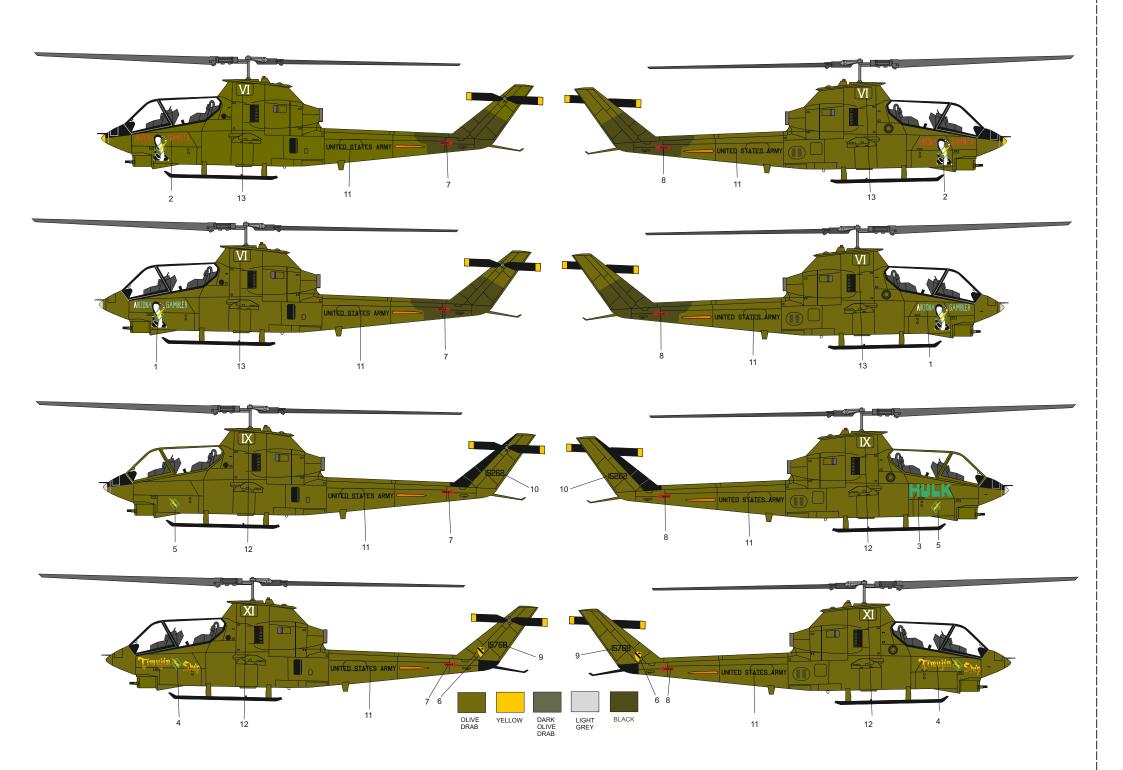

## **Bell AH-1G Cobra**

1th Aviation Helicopter Cavalry D/227 AHB

## **DECALS IN 1/48 SCALE**