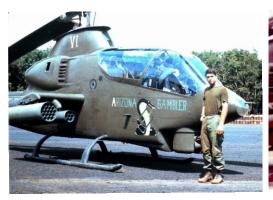

- 1. Apply gloss cote to model surface.
- 2. Cut out the needed detail from the sheet.
- 3. Submerge the decal completely in lukewarm water for 10 sec.
- 4. Put the wet decal on-plotting base and allow it soften completely.
- 5. Place the decal together with the base paper on the model. We recommended use decal solutions(Setter, Softer). Keep paper by tweezers and remove decal carefuly to model surface. In case that the decal was placed incorrectly, add water with a brush on the border of the decal.
- 6. If the decal is located on the right place, press it with a soft cloth to eliminate all water and air bubbles.
- 7. Allow the decal dry well.
- 1. Naneste na povrch modelu lesklou barvu.
- 2. Vystřihněte z archu potřebný obtisk.
- 3. Obtisk zcela ponořte na 10 sec. do vlažné vody.
- 4.