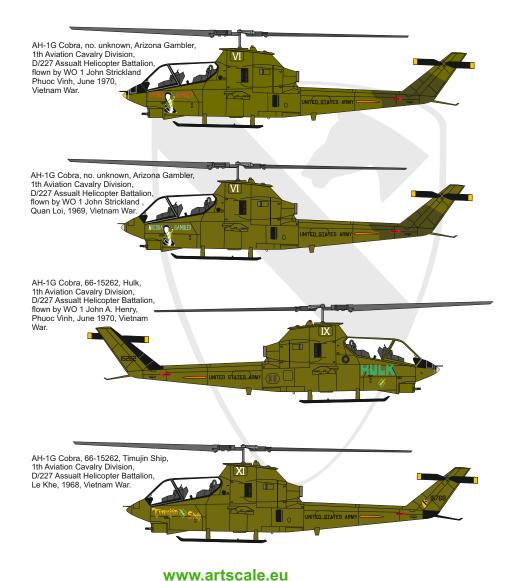

## **Bell AH-1G Cobra**

1th Aviation Helicopter Cavalry D/227 AHB

## **DECALS IN 1/48 SCALE**